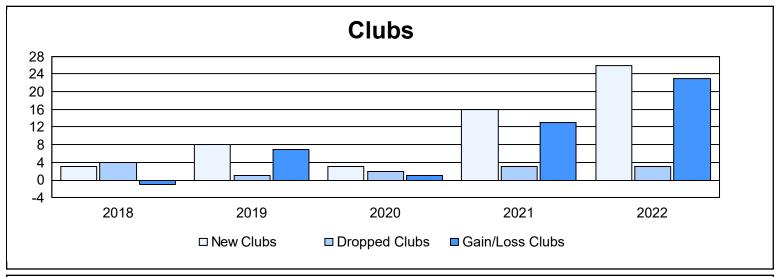

District 317 E

As of June 2022 Cumulative

| Year      | New<br>Clubs | Dropped<br>Clubs | Gain/<br>Loss<br>Clubs | New<br>Members | Charter<br>Members | Reinstate<br>Members | Transfer<br>Members | Total<br>Member<br>Added | Total<br>Members<br>Dropped | Gain/<br>Loss<br>Members |
|-----------|--------------|------------------|------------------------|----------------|--------------------|----------------------|---------------------|--------------------------|-----------------------------|--------------------------|
| 2017-2018 | 3            | 4                | -1                     | 223            | 158                | 45                   | 4                   | 430                      | 409                         | 21                       |
| 2018-2019 | 8            | 1                | 7                      | 128            | 252                | 30                   | 2                   | 412                      | 202                         | 210                      |
| 2019-2020 | 3            | 2                | 1                      | 134            | 220                | 97                   | 17                  | 468                      | 600                         | -132                     |
| 2020-2021 | 16           | 3                | 13                     | 419            | 452                | 8                    | 14                  | 893                      | 279                         | 614                      |
| 2021-2022 | 26           | 3                | 23                     | 523            | 693                | 25                   | 4                   | 1,245                    | 649                         | 596                      |
| Average   | 11           | 3                | 9                      | 285            | 355                | 41                   | 8                   | 690                      | 428                         | 262                      |