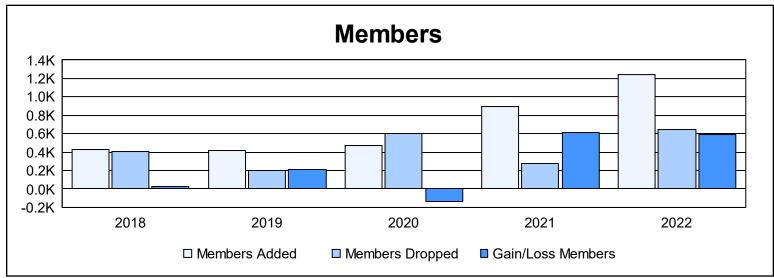

District 317 E

As of June 2022 Cumulative

| Year      | New<br>Clubs | Dropped<br>Clubs | Gain/<br>Loss<br>Clubs | New<br>Members | Charter<br>Members | Reinstate<br>Members | Transfer<br>Members | Total<br>Member<br>Added | Total<br>Members<br>Dropped | Gain/<br>Loss<br>Members |
|-----------|--------------|------------------|------------------------|----------------|--------------------|----------------------|---------------------|--------------------------|-----------------------------|--------------------------|
| 2017-2018 | 3            | 4                | -1                     | 223            | 158                | 45                   | 4                   | 430                      | 409                         | 21                       |
| 2018-2019 | 8            | 1                | 7                      | 128            | 252                | 30                   | 2                   | 412                      | 202                         | 210                      |
| 2019-2020 | 3            | 2                | 1                      | 134            | 220                | 97                   | 17                  | 468                      | 600                         | -132                     |
| 2020-2021 | 16           | 3                | 13                     | 419            | 452                | 8                    | 14                  | 893                      | 279                         | 614                      |
| 2021-2022 | 26           | 3                | 23                     | 523            | 693                | 25                   | 4                   | 1,245                    | 649                         | 596                      |
| Average   | 11           | 3                | 9                      | 285            | 355                | 41                   | 8                   | 690                      | 428                         | 262                      |